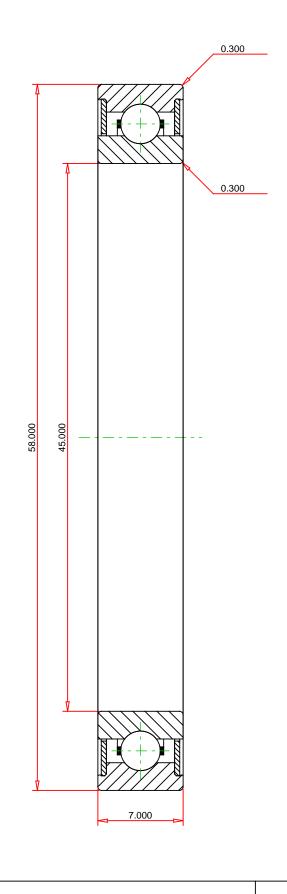

## <u>Specifications</u> | <u>Dimensions</u> | <u>Basic Load Ratings</u> | <u>Factors</u>

| Specifications – |          |                   |  |  |
|------------------|----------|-------------------|--|--|
| Clea             | arance   | C3                |  |  |
| Bor              | e Size d | 45.000 mm         |  |  |
| Fea              | tures    | Non-Contact Seals |  |  |
| We               | ght      | 0.034 Kg          |  |  |

| Dir | nensions             |           | - |
|-----|----------------------|-----------|---|
|     | Outside Diameter D   | 58.000 mm |   |
|     | Outside Ring Width B | 7.000 mm  |   |
|     | adius Rs min         | 0.300 mm  |   |