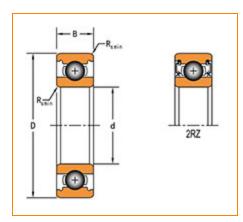

## <u>Specifications</u> | <u>Dimensions</u> | <u>Basic Load Ratings</u> | <u>Factors</u>

| Specifications – |          |                   |  |  |
|------------------|----------|-------------------|--|--|
| Clea             | arance   | C3                |  |  |
| Bor              | e Size d | 45.000 mm         |  |  |
| Fea              | tures    | Non-Contact Seals |  |  |
| We               | ght      | 0.034 Kg          |  |  |

| Dir | nensions             |           | - |
|-----|----------------------|-----------|---|
|     | Outside Diameter D   | 58.000 mm |   |
|     | Outside Ring Width B | 7.000 mm  |   |
|     | adius Rs min         | 0.300 mm  |   |